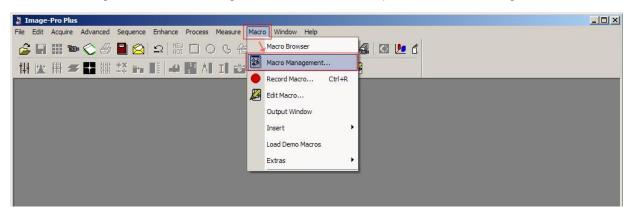

## Installation instructions for the Crosshair Macro of Image Pro Plus software (MediaCybernetics, Inc.)

1. Start the ImagePro Plus software, go to "Macro" menu and open the "Macro Management":

2. Select the Script File: "Crosshair\_Macro.ipm" Macro file from hard drive (Download of Crosshair Macro):