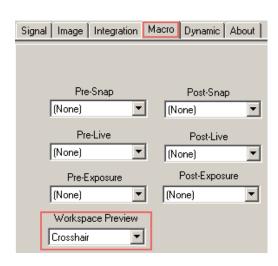

6. Now you can start the live image by using the "workspace preview" to display a crosshair on a live image: