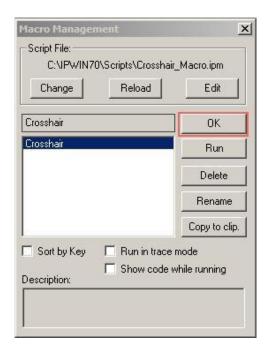

3. Confirm the new Macro: "Crosshair" with OK button:

4. Now the Crosshair Marco is listed in the "Macro" Menu of ImagePro Plus software and is ready for using:

5. After starting the previously installed ProgRes ImagePro Plus driver, please go to the "Macro" tab and select the "Crosshair" Macro under the "Workspace Preview".