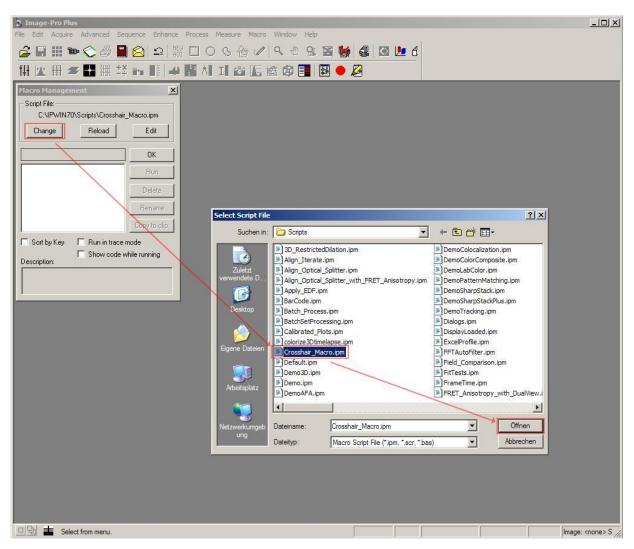

## Installation instructions for the Crosshair Macro of Image Pro Plus software (MediaCybernetics, Inc.)

1. Start the ImagePro Plus software, go to "Macro" menu and open the "Macro Management":

2. Select the Script File: "Crosshair\_Macro.ipm" Macro file from hard drive (Download of Crosshair Macro):