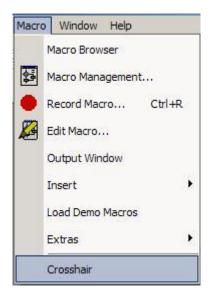

3. Confirm the new Macro: "Crosshair" with OK button:

4. Now the Crosshair Marco is listed in the "Macro" Menu of ImagePro Plus software and is ready for using:

5. After starting the previously installed ProgRes ImagePro Plus driver, please go to the "Macro" tab and select the "Crosshair" Macro under the "Workspace Preview".