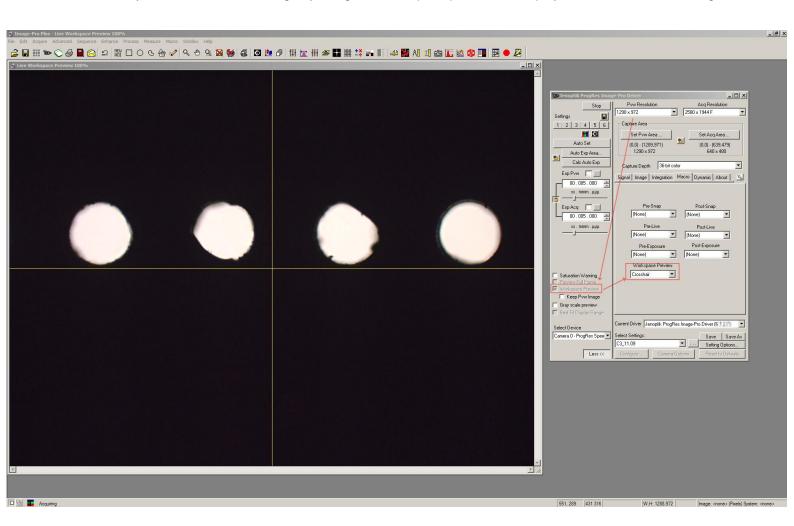

6. Now you can start the live image by using the "workspace preview" to display a crosshair on a live image: