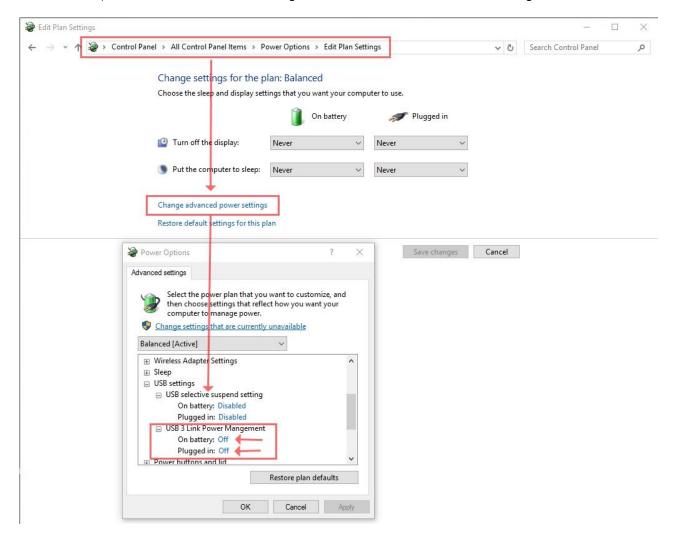

(Note: This is an external link outside our influence area, which can be removed or invalid)

- 2: Now the hidden option "USB 3 Link Power Management" is visible for all users under category: "USB settings" from advance power settings of "Power Options".
- USB settings
  - USB selective suspend setting
  - USB 3 Link Power Mangement
- 3: Open "Power Options" at "Control Panel" and navigate to option: "Change advanced power settings" Change advanced power settings
- **4**: Deactivate option: "USB 3 Link Power Management" at advanced power settings. Please see attached screen shot below.

Note: You have to deactivate the options for all power plans separately!

Screen shot option: "USB 3 Link Power Management" deactivated at advanced settings:

Follow the link below to get detailed information about the option: "USB 3 Link Power Management":